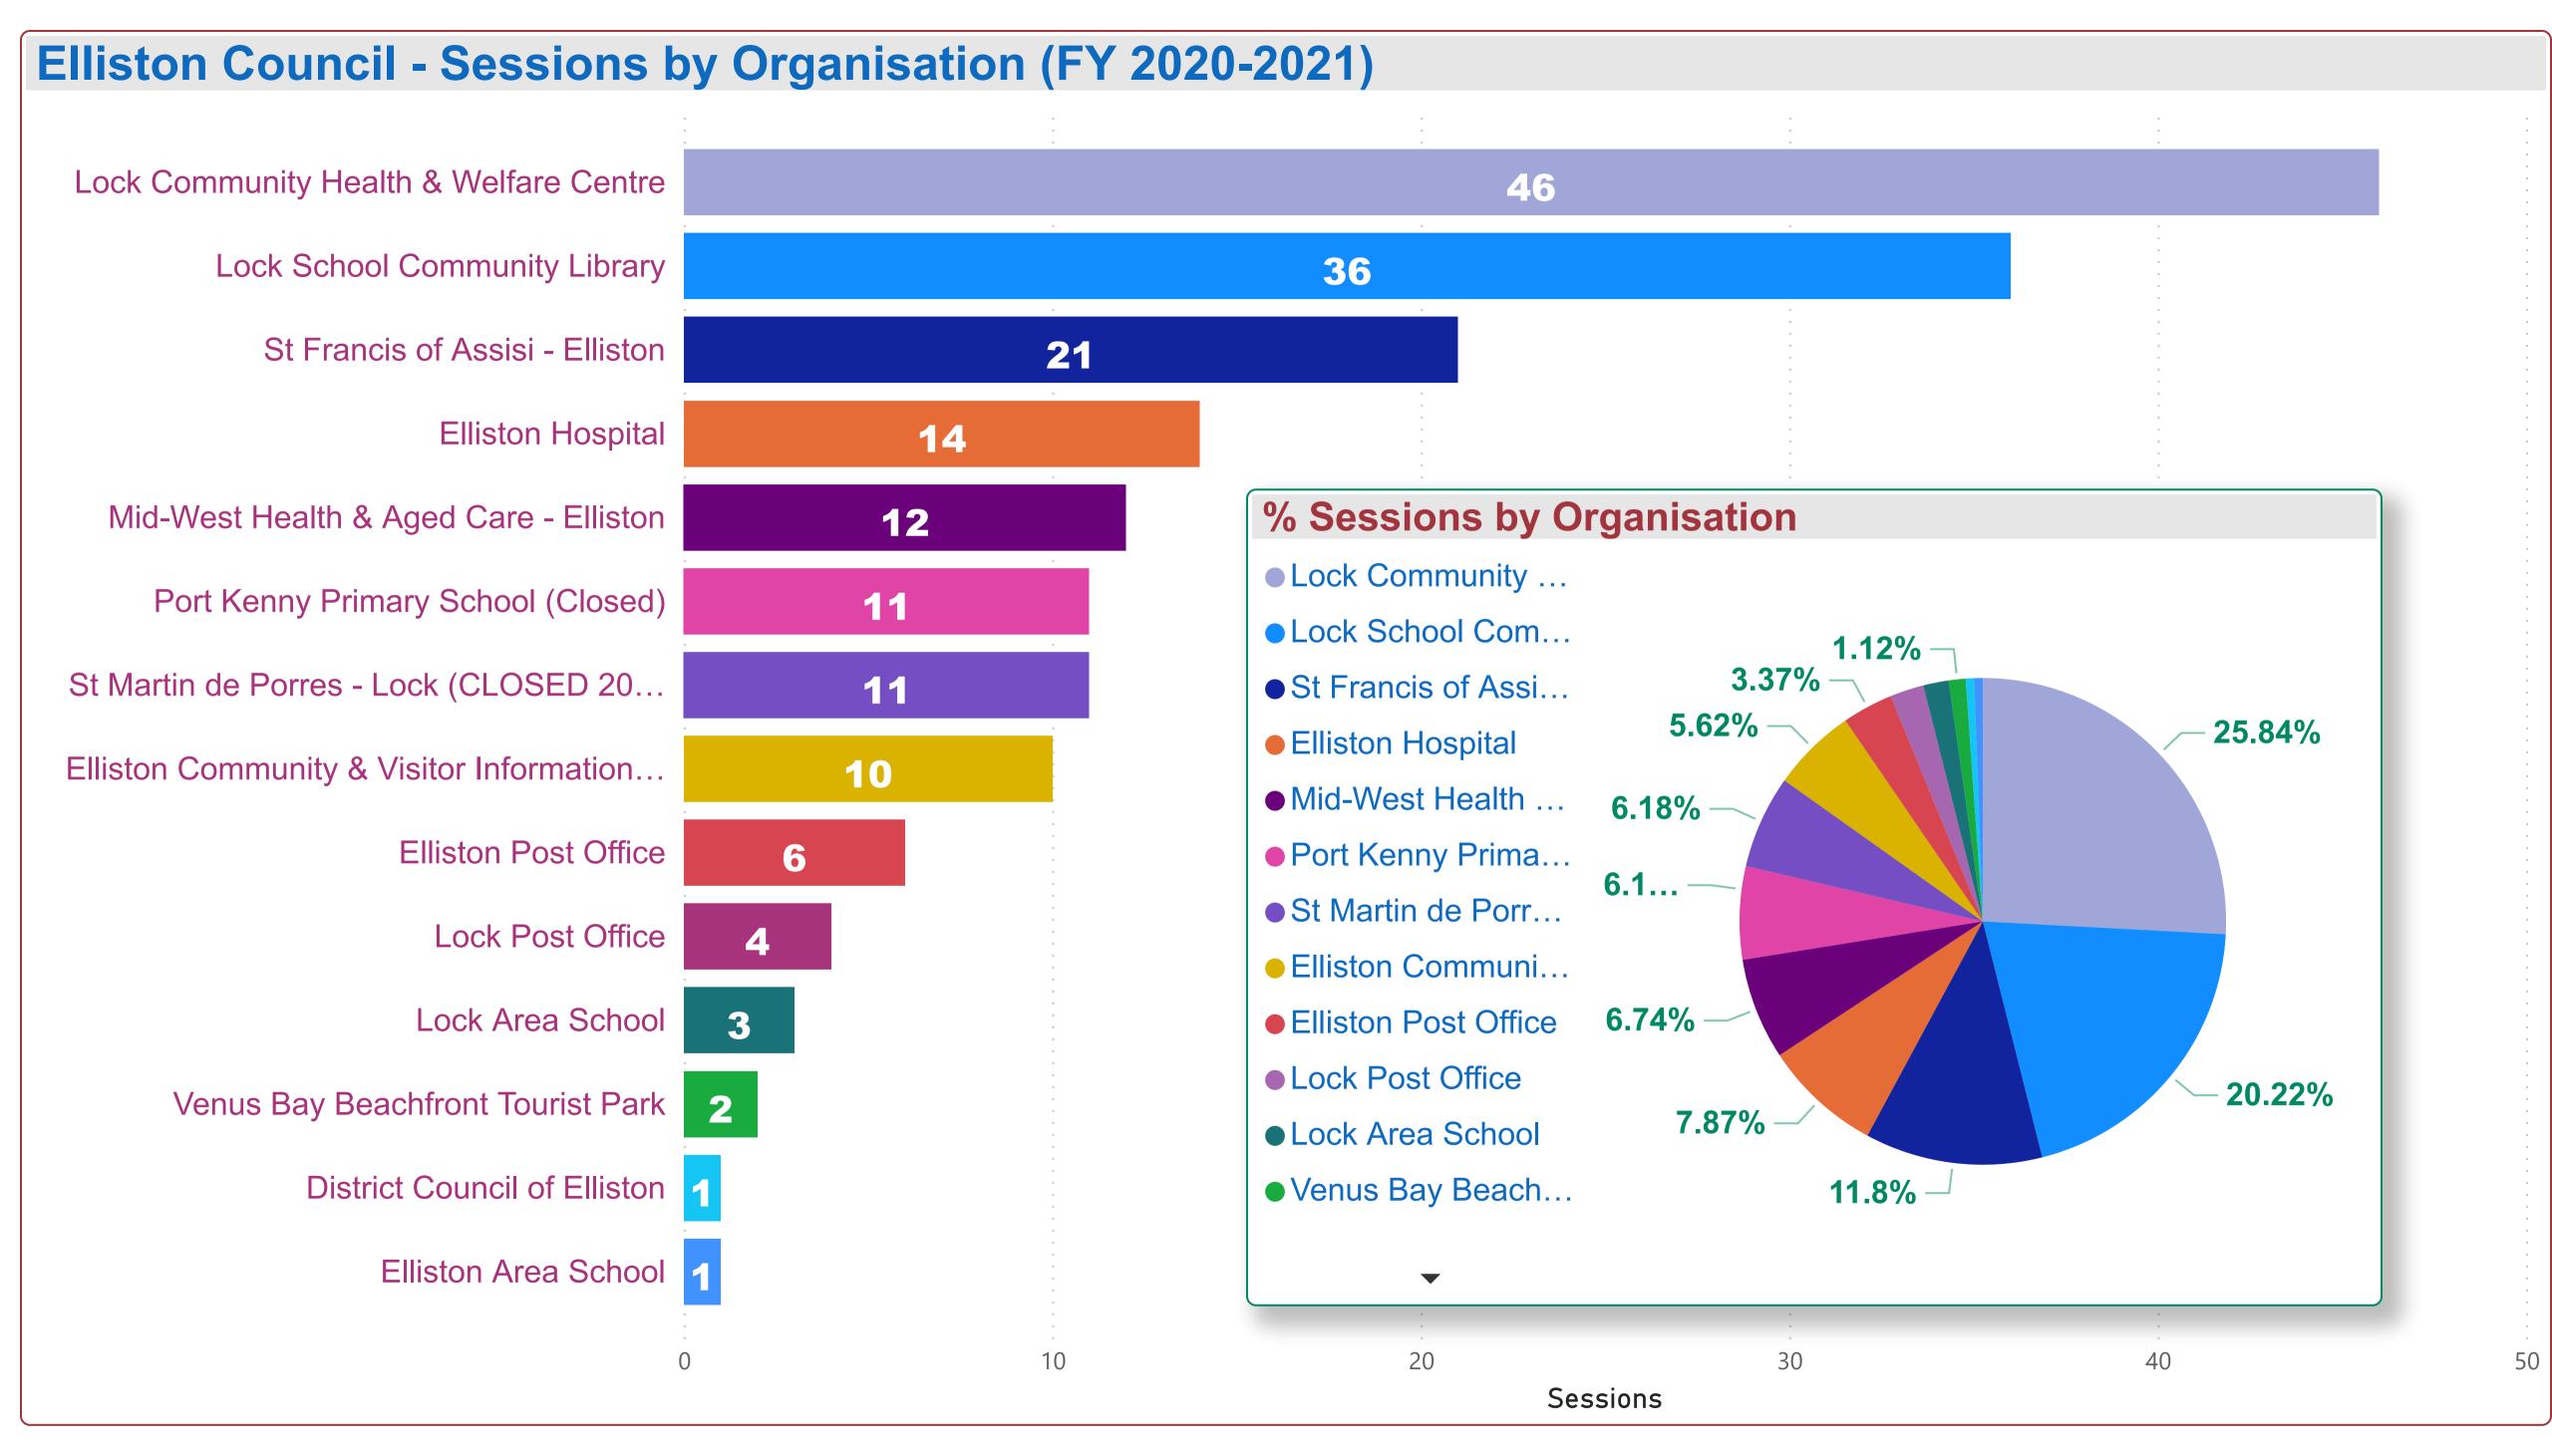

| Organisation                                    | Sessions |
|-------------------------------------------------|----------|
| District Council of Elliston                    | 1        |
| Elliston Area School                            | 1        |
| Elliston Community & Visitor Information Centre | 10       |
| Elliston Hospital                               | 14       |
| Elliston Post Office                            | 6        |
| Lock Area School                                | 3        |
| Lock Community Health & Welfare Centre          | 46       |
| Lock Post Office                                | 4        |
| Lock School Community Library                   | 36       |
| Mid-West Health & Aged Care - Elliston          | 12       |
| Port Kenny Primary School (Closed)              | 11       |
| St Francis of Assisi - Elliston                 | 21       |
| St Martin de Porres - Lock (CLOSED 2018)        | 11       |
| Venus Bay Beachfront Tourist Park               | 2        |
| Total                                           | 178      |